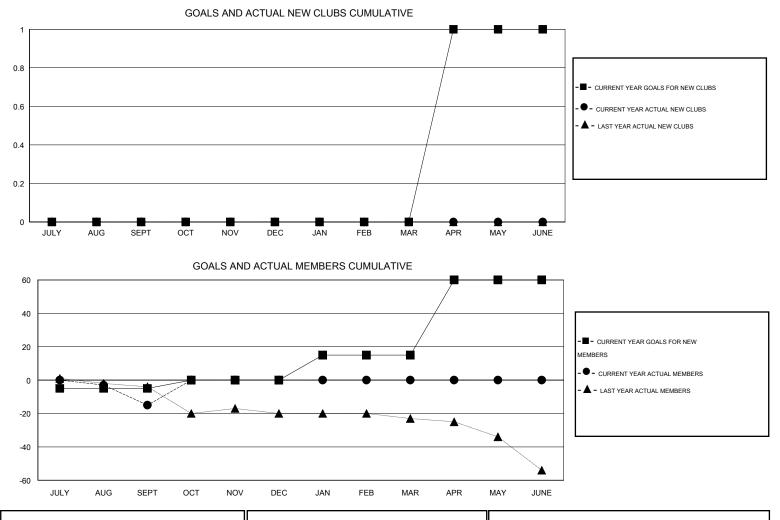

## LOCATION MANITOBA

 $\mathsf{GMT} \mathsf{\, CA} \ 2$ Clubs Members RESULTS FOR 2016-2017 RESULTS FOR 2016-2017 NEW CLUB NEW CLUBS DROPPED NET NEW MEMBER CHARTER AND DROPPED NET QUARTER QUARTER GOAL CLUBS GAIN/LOSS GOAL NEW MEMBERS MEMBERS GAIN/LOSS ADDED 0 0 0 0 -5 4 19 -15 JULY/AUG/SEPT JULY/AUG/SEPT 0 0 0 0 0 5 0 0 OCT/NOV/DEC OCT/NOV/DEC 0 0 0 0 15 0 0 0 JAN/FEB/MAR JAN/FEB/MAR 1 0 0 0 45 0 0 0 APR/MAY/JUNE APR/MAY/JUNE